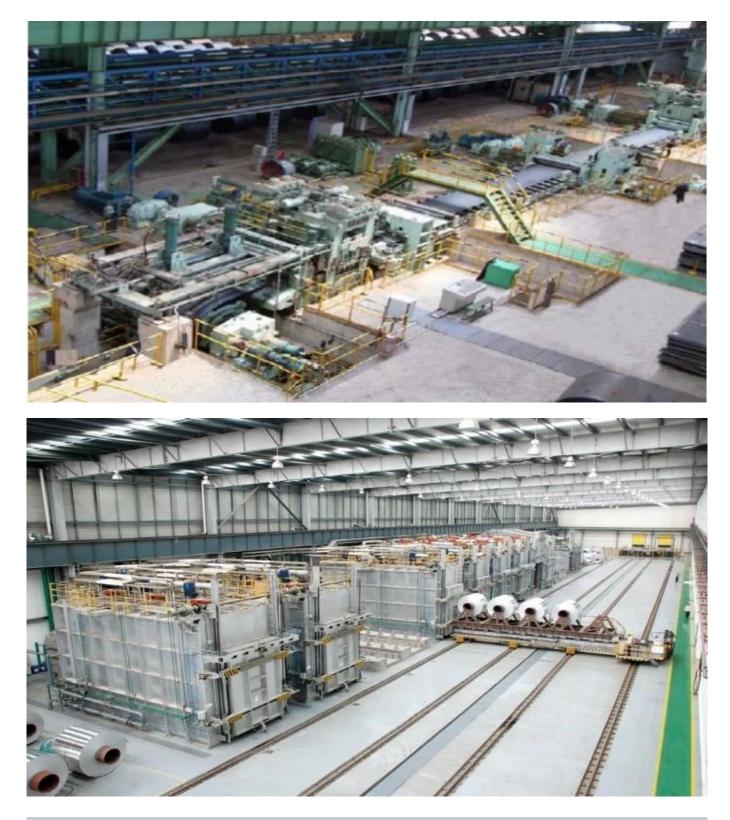

Our factory

## Harbin Dongxing Aluminum Co., Ltd

It was established in 2000, which is a professional cooperation that specialized in manufacturi ng aluminum alloys and deep-

processing with aluminum materials. We can manufacture full series of aluminum alloy mater ials; mainly include aluminum plate/sheet, coil/strip, foil, etc, altogether 18 categories, 260 all oys, more than 4500 varieties and 20000 sizes.