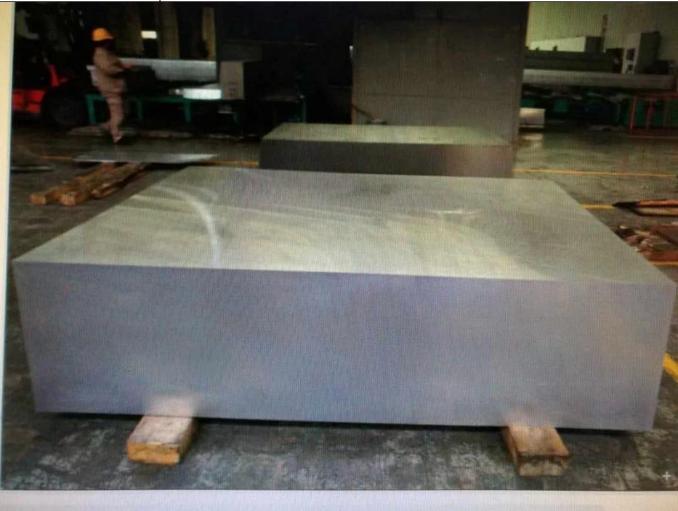

# **Product Description**

| Specification     |                                           |
|-------------------|-------------------------------------------|
| Product           | Aluminum slab on sale                     |
| Country of Origin | China mainland                            |
| Alloy             | 5052                                      |
| Temper            | O/F                                       |
| Thickness         | 200-620mm                                 |
| Width             | 500-3500mm                                |
| Length            | less than 8000mm                          |
| MOQ               | according to different size,normal 5 tons |
| Payment Terms     | T/T;L/C                                   |
|                   |                                           |

## Usage

vacuum chamber, mould, etc.