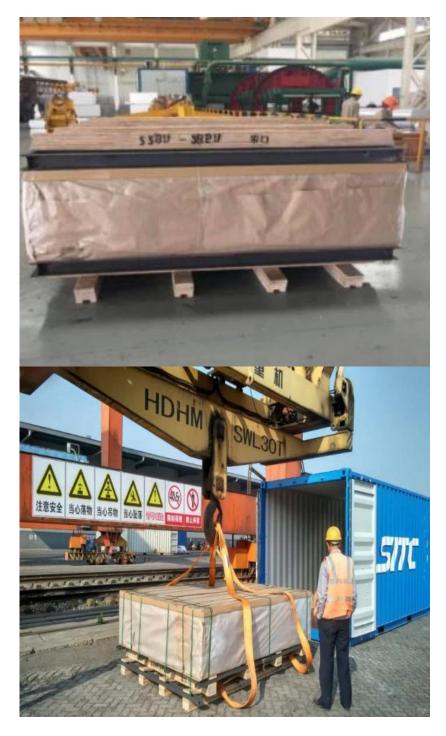

### **Packing & Delivery**

| Раскіпд       | Standard Export Package<br>One pallet is about 2-3 ton.Two steel belts in width and three in width.<br>One 20GP container can load about 18-20 tons aluminum sheet.<br>One 40GP container can load about 24 tons aluminum sheet. |
|---------------|----------------------------------------------------------------------------------------------------------------------------------------------------------------------------------------------------------------------------------|
| Loading Port  | Dalian,Tianjin,Shanghai etc.                                                                                                                                                                                                     |
| Delivery Time | Within 30 days after receiving the prepayment or original L/C                                                                                                                                                                    |