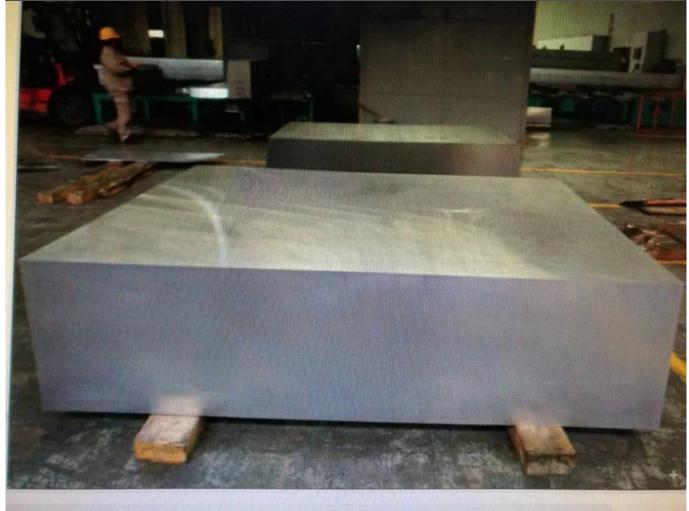

#### Specification

| Product              | Aluminum sheet manufacturer china         |
|----------------------|-------------------------------------------|
| Country of Origin    | China mainland                            |
| Alloy                | 5052                                      |
| Temper               | O/F                                       |
| Thickness            | 200-620mm                                 |
| Width                | 500-3500mm                                |
| Length               | less than 8000mm                          |
| MOQ                  | according to different size,normal 5 tons |
| <b>Payment Terms</b> | T/T;L/C                                   |

# **Usage**

vacuum chamber, mould, etc.