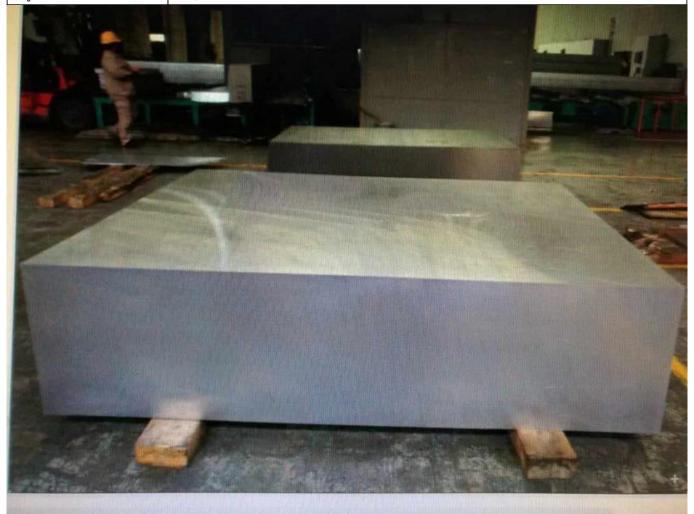

#### Specification

| <u> </u>             |                                           |
|----------------------|-------------------------------------------|
| Product              | Aluminum marine sheet                     |
| Country of Origin    | China mainland                            |
| Alloy                | 5052                                      |
| Temper               | O/F                                       |
| Thickness            | 200-620mm                                 |
| Width                | 500-3500mm                                |
| Length               | less than 8000mm                          |
| MOQ                  | according to different size,normal 5 tons |
| <b>Payment Terms</b> | T/T;L/C                                   |

# **Usage**

vacuum chamber, mould, etc.