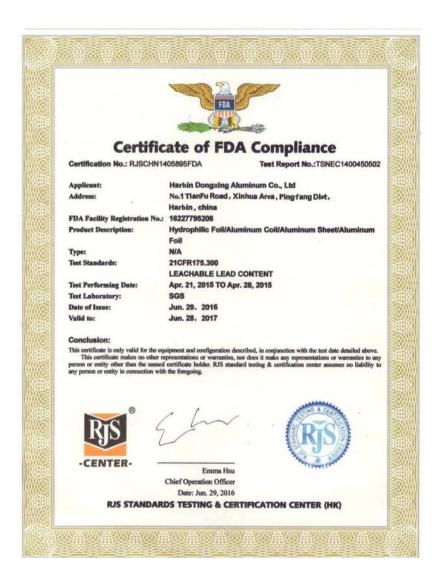

G ALUMINUM CO.,LTD.

---NO.1 Tianfu Road, XIinhua Industrial Area, Pingfang District, Harbin, Heilongjiang Province, P.R.C. 150066

is in conformity with

#### GB/T19001-2000 (idt ISO9001:2000) standard

This certificate is valid to the following area

Production and Service of Aluminium Alloy and Magnesium Alloy Processed Material and Highly Processed Products (Excluding 7.3 Design and Development). Design, Development, Production and Service of Aluminium Alloy Materials and Magnesium Alloy Profile

Issue Date: 2014.09.15

China Xinshidai Certification Body

No. 7 Jingshun Rd., Chaoyang District, Beijing

Expiry Date: 2017.09.14

Director:











MANAGEMENT SYSTEM CNAS C008-Q

If you want to check the validity of this certificate, please land the WEBSITE: WWW.XQC.COM.CN at any time.



# **Usage**

vacuum chamber, mould, etc.

# **Packing & Delivery**

| Packing       | Standard Export Package One pallet is about 2-3 ton. Two steel belts in width and three in width. One 20GP container can load about 18-20 tons aluminum sheet. One 40GP container can load about 24 tons aluminum sheet. |
|---------------|--------------------------------------------------------------------------------------------------------------------------------------------------------------------------------------------------------------------------|
| Loading Port  | Dalian, Tianjin, Shanghai etc.                                                                                                                                                                                           |
| Delivery Time | W