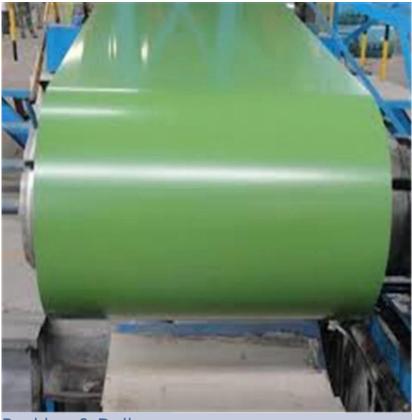

## **Specification**

| Product Name                           | <u>Aluminum foil for household</u>                   |  |  |
|----------------------------------------|------------------------------------------------------|--|--|
| Alloy                                  | 1000 to 8000 series                                  |  |  |
| Temper                                 | O-H112                                               |  |  |
| Thickness                              | 0.006-0.2mm                                          |  |  |
| Width                                  | 200-1960 mm                                          |  |  |
| ID                                     | 76/152 mm or as your require                         |  |  |
| Core                                   | Paper/Aluminum/Steel                                 |  |  |
| Coated                                 | PE/PVDF.                                             |  |  |
| Color                                  | color difference delta E≤ within 0.6.                |  |  |
| Goss                                   | according to customer request                        |  |  |
| Coating thickness                      | PE≥18um; PVDF≥25um;(Pencil hardness)≥2HB             |  |  |
| Adhesion                               | ≥1grade                                              |  |  |
| The impact resistance                  | don't drop paint, no cracks(50KG/CM,ASTMD-2794:1993) |  |  |
| Resistance to methyl ethyl ketone ≥100 |                                                      |  |  |
| Abrasion resistance                    | ≥10000 without any change                            |  |  |
| MOQ                                    | 3 tons                                               |  |  |
| Standard                               | GB/T 3880-2006, Q/Q 141-2004, ASTM, JIS, EN          |  |  |
| Certification                          | ISO9001,SGS, ROHS,FDA,TUV                            |  |  |