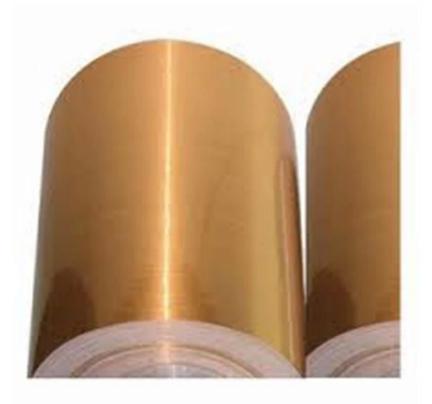

## **Specification**

| Product Name                           | <u>Aluminum foil for household</u>                   |  |  |
|----------------------------------------|------------------------------------------------------|--|--|
| Alloy                                  | 1000 to 8000 series                                  |  |  |
| Temper                                 | O-H112                                               |  |  |
| Thickness                              | 0.006-0.2mm                                          |  |  |
| Width                                  | 200-1960 mm                                          |  |  |
| ID                                     | 76/152 mm or as your require                         |  |  |
| Core                                   | Paper/Aluminum/Steel                                 |  |  |
| Coated                                 | PE/PVDF.                                             |  |  |
| Color                                  | color difference delta E≤ within 0.6.                |  |  |
| Goss                                   | according to customer request                        |  |  |
| Coating thickness                      | PE≥18um; PVDF≥25um;(Pencil hardness)≥2HB             |  |  |
| Adhesion                               | ≥1grade                                              |  |  |
| The impact resistance                  | don't drop paint, no cracks(50KG/CM,ASTMD-2794:1993) |  |  |
| Resistance to methyl ethyl ketone ≥100 |                                                      |  |  |
| Abrasion resistance                    | ≥10000 without any change                            |  |  |
| MOQ                                    | 3 tons                                               |  |  |
| Standard                               | GB/T 3880-2006, Q/Q 141-2004, ASTM, JIS, EN          |  |  |
| Certification                          | ISO9001,SGS, ROHS,FDA,TUV                            |  |  |