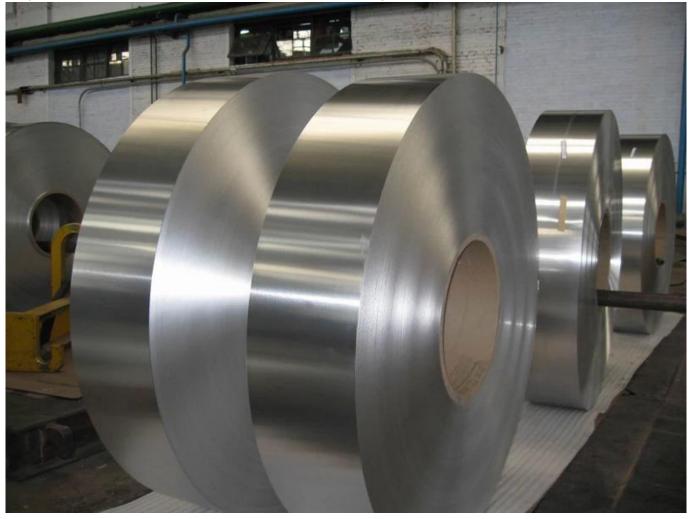

Application: to produce transformer

Mechencial property: could meet standard GB/T-3880-2006, ASTM, JIS, and ENAW.

Cerification: ISO9001:2000, Mill test report, Certificate of origin, ROHS, SGS report.

Surface quality: Smooth, clean, be free of oil, stain, scratch, wave and corrosion, ready for paint, oxidation and lamination.

Packing: standard export package sutiable for seafreight.

Time of delivery: within 15days

Month capacity: 2000tons/month

Exporting port: DALIAN, SHANGHAI, TIANJIN, QINGDAO

Payment term: T/T or Irrevocable LC at sight.







Our factory is major in producing aluminum foil, coil and sheet. We have customers all over the world. We have a professional staff standing by to serve you. Our trading team experienced in international trade, international logistics as well as insurance.

Our technical team has more than 30years' experiences in aluminum and magnesium production and deep processing. Our aim is to provide perfect cargo and service to our customers.

### **Package photo:**

××

## **Facotry photo:**

××

### Certification

×××

# FAQ:

Q: How long is your delivery time?

A: Generally it is 5-10 days if the goods are in stock. or it is 45-60 days if the go ods are not in stock.

it is according to quantity.

Q: Do you provide samples ? is it free or extra ?

A: Yes, we could offer the sample for free c