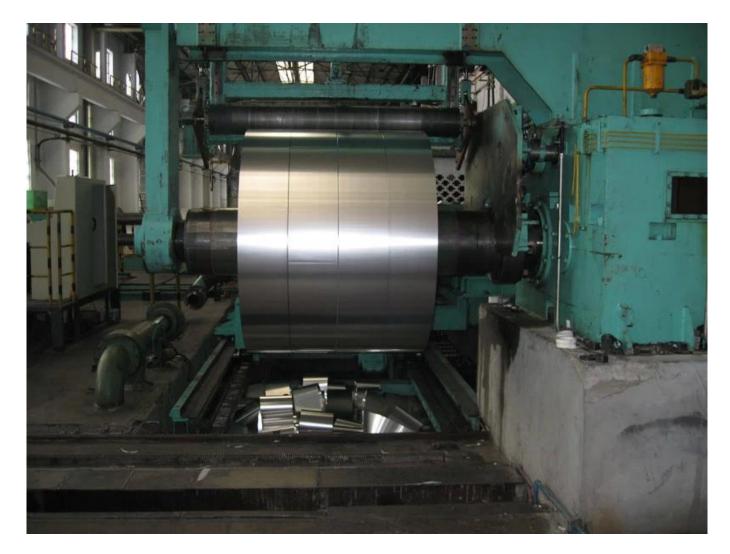

Application: to produce transformer

Mechencial property: could meet standard GB/T-3880-2006, ASTM, JIS, and ENAW.

Cerification: ISO9001:2000, Mill test report, Certificate of origin, ROHS, SGS report.

Surface quality: Smooth, clean, be free of oil, stain, scratch, wave and corrosion, ready for paint, oxidation and lamination.

Packing: standard export package sutiable for seafreight.

Time of delivery: within 15days

Month capacity: 2000tons/month

Exporting port: DALIAN, SHANGHAI, TIANJIN, QINGDAO

Payment term: T/T or Irrevocable LC at sight.







Our factory is major in producing aluminum foil, coil and sheet. We have customers all over the world. We have a professional staff standing by to serve you. Our trading team experienced in international trade, international logistics as well as insurance.

Our technical team has more than 30years' experiences in aluminum and magnesium production and deep processing. Our aim is to provide perfect cargo and service to our customers.

### **Package photo:**

××

## **Facotry photo:**

××

### Certification

×××

# FAQ:

Q: How long is your delivery time?

A: Generally it is 5-10 days if the goods are in stock. or it is 45-60 days if the go ods are not in stock.

it is according to quantity.

Q: Do you provide samples ? is it free or extra ?

A: Yes, we could offer the sample for free charg