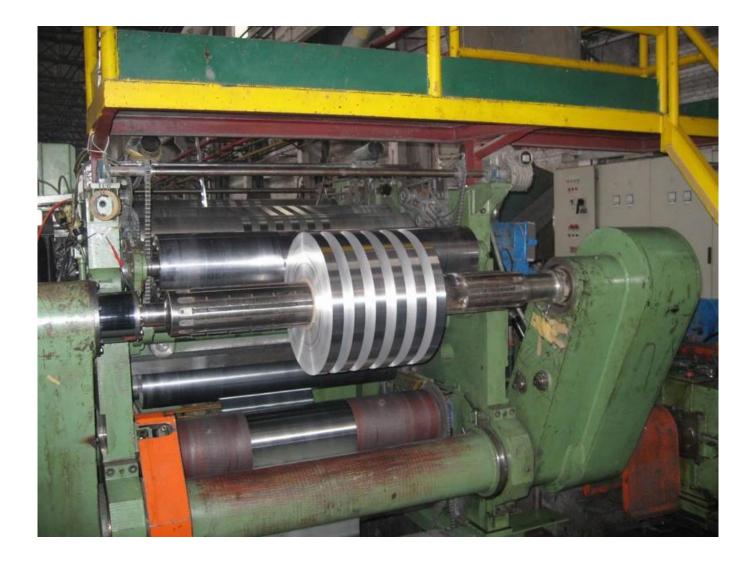

Application: to produce transformer

Mechencial property: could meet standard GB/T-3880-2006, ASTM, JIS, and ENAW.

Cerification: ISO9001:2000, Mill test report, Certificate of origin, ROHS, SGS report.

Surface quality: Smooth, clean, be free of oil, stain, scratch, wave and corrosion, ready for paint, oxidation and lamination.

Packing: standard export package sutiable for seafreight.

Time of delivery: within 15days

Month capacity: 2000tons/month

Exporting port: DALIAN, SHANGHAI, TIANJIN, QINGDAO

Payment term: T/T or Irrevocable LC at sight.







Our factory is major in producing aluminum foil, coil and sheet. We have customers all over the world. We have a professional staff standing by to serve you. Our trading team experienced in international trade, international logistics as well as insurance.

Our technical team has more than 30years' experiences in aluminum and magnesium production and deep processing. Our aim is to provide perfect cargo and service to our customers.

### **Package photo:**

××

## **Facotry photo:**

××

### Certification

×××

# FAQ:

Q: How long is your delivery time?

A: Generally it is 5-10 days if the goods are in stock. or it is 45-60 days if the go ods are not in stock.

it is according to quantity.

Q: Do you provide samples ? is it free or extra ?

A: Yes, we could offer the sample for free cha