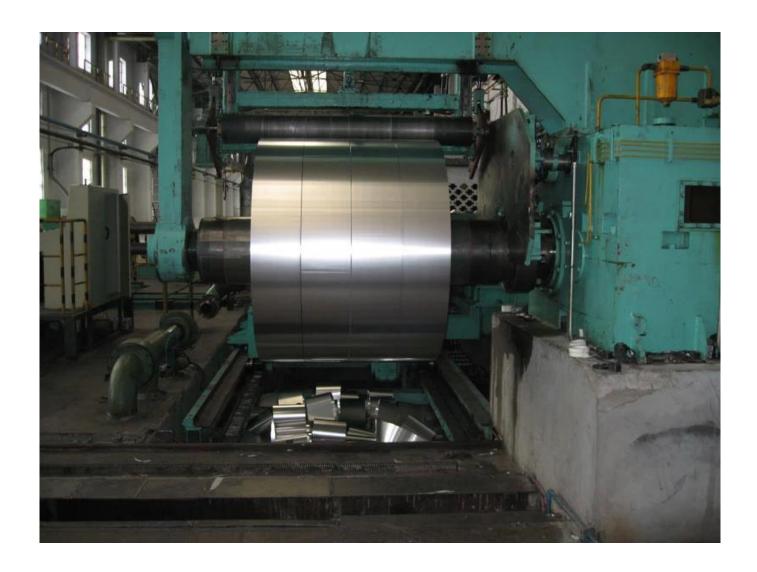

Application: automobile chassis, car parts, oil tank etc for automobile industry Mechencial property: could meet standard GB/T-3880-2006, ASTM, JIS, and ENAW.

Cerification: ISO9001:2000, Mill test report, Certificate of origin, ROHS, SGS report.

Surface quality: Smooth, clean, be free of oil, stain, scratch, wave and corrosion, ready for paint, oxidation and lamination.

Packing: standard export package sutiable for seafreight.

Time of delivery: within 30days Month capacity: 2000tons/month

Exporting port: DALIAN, SHANGHAI, TIANJIN, QINGDAO

Payment term: T/T or Irrevocable LC at sight.







Our factory is major in producing aluminum foil, coil and sheet. We have customers all over the world. We have a professional staff standing by to serve you. Our trading team experienced in international trade, international logistics as well as insurance.

Our technical team has more than 30years' experiences in aluminum and magnesium production and deep processing. Our aim is to provide perfect cargo and service to our customers.

## **Package photo**



### **Factory photo**



### **Certification**

x x x

### **FAQ:**

Q: How long is your delivery time?

A: Generally it is 5-10 days if the goods are in stock. or it is 45-60 days if the goods are not in stock.

it is according to quantity.

Q: Do you provide samples? is it free or extra?

A: Yes, we could offer the sample for free