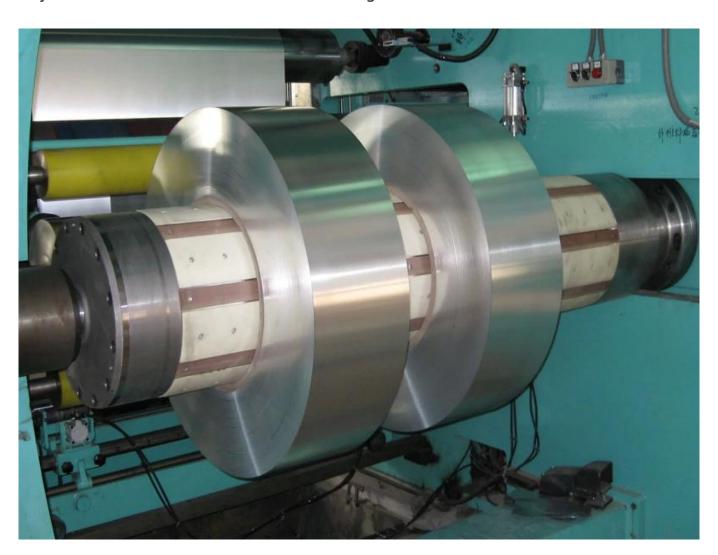

Application: automobile chassis, car parts, oil tank etc for automobile industry Mechencial property: could meet standard GB/T-3880-2006, ASTM, JIS, and ENAW.

Cerification: ISO9001:2000, Mill test report, Certificate of origin, ROHS, SGS report.

Surface quality: Smooth, clean, be free of oil, stain, scratch, wave and corrosion, ready for paint, oxidation and lamination.

Packing: standard export package sutiable for seafreight.

Time of delivery: within 30days Month capacity: 2000tons/month

Exporting port: DALIAN, SHANGHAI, TIANJIN, QINGDAO

Payment term: T/T or Irrevocable LC at sight.







Our factory is major in producing aluminum foil, coil and sheet. We have customers all over the world. We have a professional staff standing by to serve you. Our trading team experienced in international trade, international logistics as well as insurance.

Our technical team has more than 30years' experiences in aluminum and magnesium production and deep processing. Our aim is to provide perfect cargo and service to our customers.

## **Package photo**



### **Factory photo**



### **Certification**

x x x

### **FAQ:**

Q: How long is your delivery time?

A: Generally it is 5-10 days if the goods are in stock. or it is 45-60 days if the goods are not in stock.

it is according to quantity.

Q: Do you provide samples? is it free or extra?

A: Yes, we could offer the sample for fre