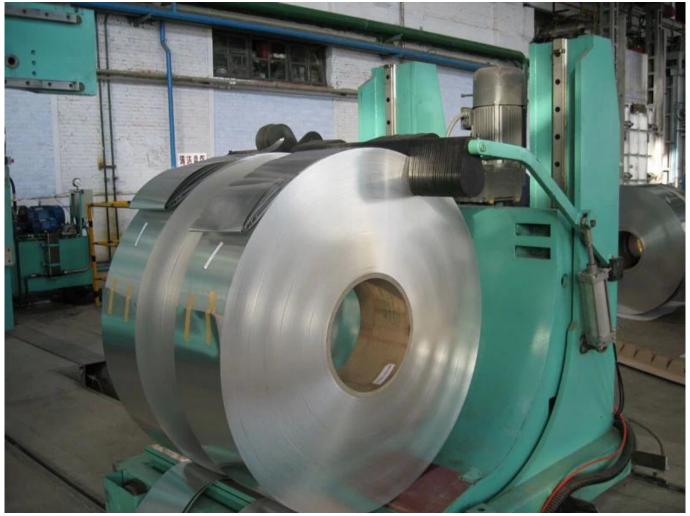

Application: automobile chassis, car parts, oil tank etc for automobile industry Mechencial property: could meet standard GB/T-3880-2006, ASTM, JIS, and ENAW.

Cerification: ISO9001:2000, Mill test report, Certificate of origin, ROHS, SGS report.

Surface quality: Smooth, clean, be free of oil, stain, scratch, wave and corrosion, ready for paint, oxidation and lamination.

Packing: standard export package sutiable for seafreight.

Time of delivery: within 30days Month capacity: 2000tons/month

Exporting port: DALIAN, SHANGHAI, TIANJIN, QINGDAO

Payment term: T/T or Irrevocable LC at sight.







Our factory is major in producing aluminum foil, coil and sheet. We have customers all over the world. We have a professional staff standing by to serve you. Our trading team experienced in international trade, international logistics as well as insurance.

Our technical team has more than 30years' experiences in aluminum and magnesium production and deep processing. Our aim is to provide perfect cargo and service to our customers.

## **Package photo**



### **Factory photo**



### **Certification**

x x x

### **FAQ:**

Q: How long is your delivery time?

A: Generally it is 5-10 days if the goods are in stock. or it is 45-60 days if the goods are not in stock.

it is according to quantity.

Q: Do you provide samples? is it free or extra?

A: Yes, we could offer the sample for free ch