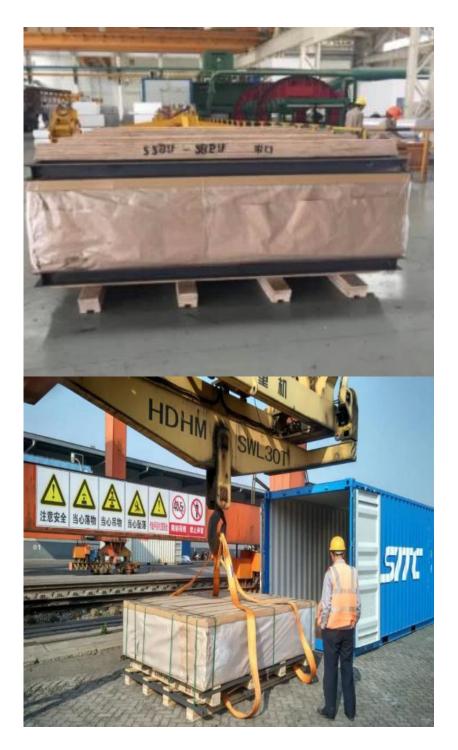

# **Packing & Delivery**

| Packing       | Standard Export Package One pallet is about 2-3 ton. Two steel belts in width and three in width. One 20GP container can load about 18-20 tons aluminum sheet. One 40GP container can load about 24 tons aluminum sheet. |
|---------------|--------------------------------------------------------------------------------------------------------------------------------------------------------------------------------------------------------------------------|
| Loading Port  | Dalian, Tianjin, Shanghai etc.                                                                                                                                                                                           |
| Delivery Time | Within 30 days after receiving the prepayment or original L/C                                                                                                                                                            |