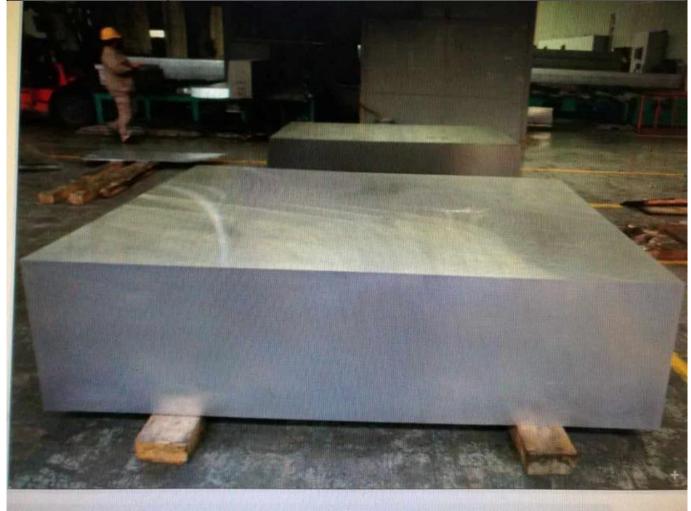

#### Specification

| Product              | Aluminum slab on sale                     |
|----------------------|-------------------------------------------|
| Country of Origin    | China mainland                            |
| Alloy                | 5052                                      |
| Temper               | O/F                                       |
| Thickness            | 200-620mm                                 |
| Width                | 500-3500mm                                |
| Length               | less than 8000mm                          |
| MOQ                  | according to different size,normal 5 tons |
| <b>Payment Terms</b> | T/T;L/C                                   |

# **Usage**

vacuum chamber, mould, etc.