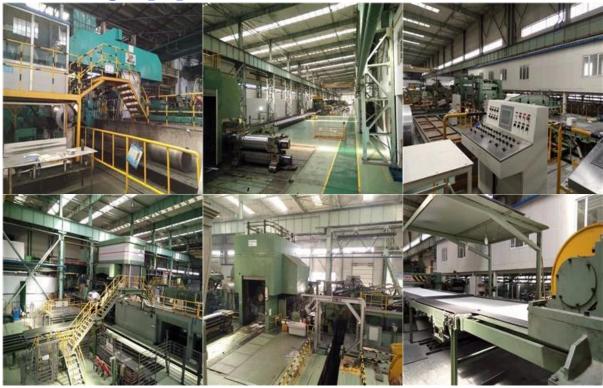

ght                                                               |
| Delivery Time     | 25-35 days after receiving the prepayment                                                                                             |
| Packaging Details | Standard export package.<br>Wooden cases.<br>One 20 GP container can load about 18 tons<br>One 40 GP container can load about 22 tons |



### **About us**

# **Company Profile**

#### Harbin Dongxing Aluminum Co.,Ltd

Welcome to Harbin Dongxing Aluminum Co.,Ltd,a leading Chinese manufacturer of aluminum products.We are established in the year 2000, located at beautiful city Harbin. Our factory is a competent and reliable supplier in plain and coated aluminum foil, coil, sheet, and other aluminum products in China.



# **Processing Equipment**



## **Our Certifications**



### **Contact us**

nyentilet, keyns (im 11063) 1 (8-2) (21080 1 (8-2) (20188) 8 1949 ROB 11063 1 (8-2) (21080 1 (8-2) (20188) 9 1949 ROB 11063 1 (8-2) (21081 1 (8-2) (21188)

cip

SGS

We have an efficient sales and technical team to provide customers with comprehensive technical support. In product upgrades, technical updates and customers to make progress together to provide customers with aluminum alloy applications on the solution.

-----

SGS

Quelty As R.A.D.Cap

and by A rowned

Valid: 17 Oct. 2012 to 16 Oct. 2013

COLON

P2AI

Sit Gr

ionoth