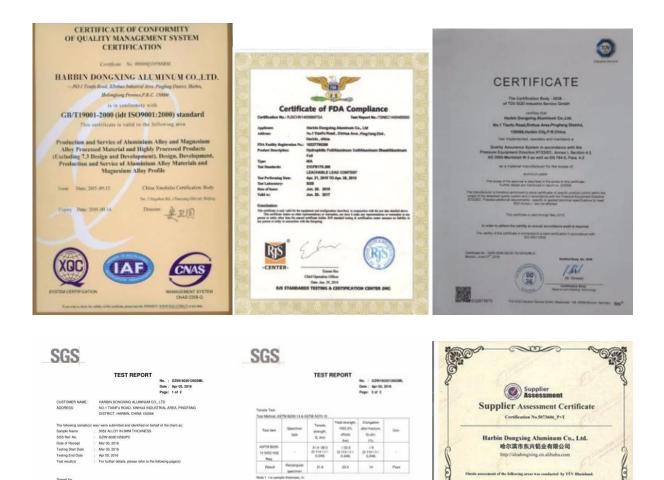

|
| Delivery Time     | 25-35 days after receiving the prepayment                                                                                             |
| Packaging Details | Standard export package.<br>Wooden cases.<br>One 20 GP container can load about 18 tons<br>One 40 GP container can load about 22 tons |



### **About us**

# **Company Profile**

#### Harbin Dongxing Aluminum Co.,Ltd

Welcome to Harbin Dongxing Aluminum Co.,Ltd,a leading Chinese manufacturer of aluminum products.We are established in the year 2000, located at beautiful city Harbin. Our factory is a competent and reliable supplier in plain and coated aluminum foil, coil, sheet, and other aluminum products in China.



# **Processing Equipment**



## **Our Certifications**



### **Contact us**

nyentilet, keyns (im 11063) 1 (8-2) (21080 1 (8-2) (20188) 8 1949 ROB 11063 1 (8-2) (21080 1 (8-2) (20188) 9 1949 ROB 11063 1 (8-2) (21081 1 (8-2) (21188)

cip

SGS

We have an efficient sales and technical team to provide customers with comprehensive technical support. In product upgrades, technical updates and customers to make progress together to provide customers with aluminum alloy applications on the solution.

-----

SGS

Quelty As R.A.D.Cap

and by A rowned

Valid: 17 Oct. 2012 to 16 Oct. 2013

COLON

P2AI

Sit Gr

ionoth