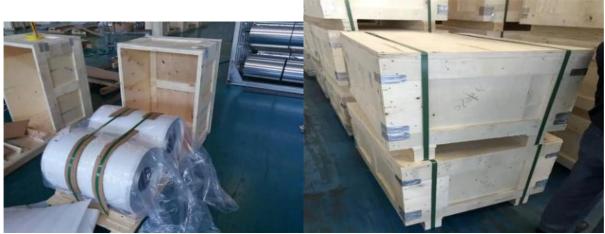

Packing & Delivery

| MOQ | 5 tons |
|-----|--------|
|     |        |

| Produce Capacity  | 2500 tons/Month                                                                                                                       |
|-------------------|---------------------------------------------------------------------------------------------------------------------------------------|
| Sample Charge     | A4 paper size sample for free,you only need to pay the freight                                                                        |
| Sample Making     | About one week after we get the charges                                                                                               |
| Payment Item      | T/T,30% prepayment,balance before shipment.<br>Irrevocable L/C at sight                                                               |
| Delivery Time     | 25-35 days after receiving the prepayment                                                                                             |
| Packaging Details | Standard export package.<br>Wooden cases.<br>One 20 GP container can load about 18 tons<br>One 40 GP container can load about 22 tons |