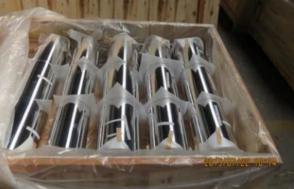

Packing & Delivery

| MOQ | 5 tons |
|-----|--------|
|     |        |

| Produce Capacity  | 2500 tons/Month                                                                                                                       |
|-------------------|---------------------------------------------------------------------------------------------------------------------------------------|
| Sample Charge     | A4 paper size sample for free,you only need to pay the freight                                                                        |
| Sample Making     | About one week after we get the charges                                                                                               |
| Payment Item      | T/T,30% prepayment,balance before shipment.<br>Irrevocable L/C at sight                                                               |
| Delivery Time     | 25-35 days after receiving the prepayment                                                                                             |
| Packaging Details | Standard export package.<br>Wooden cases.<br>One 20 GP container can load about 18 tons<br>One 40 GP container can load about 22 tons |