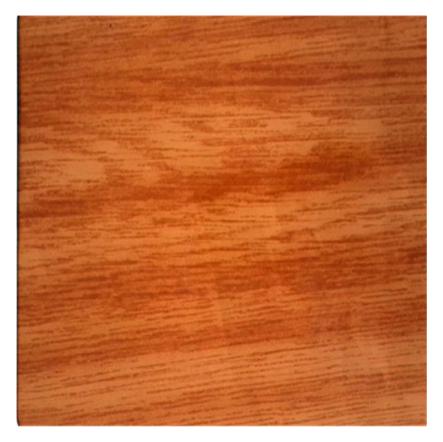

# **Specification**

| Product Name                           | 3003 aluminum foil on sale                           |  |  |
|----------------------------------------|------------------------------------------------------|--|--|
| Alloy                                  | 1000 to 8000 series                                  |  |  |
| Temper                                 | O-H112                                               |  |  |
| Thickness                              | 0.006-0.2mm                                          |  |  |
| Width                                  | 200-1960 mm                                          |  |  |
| ID                                     | 76/152 mm or as your require                         |  |  |
| Core                                   | Paper/Aluminum/Steel                                 |  |  |
| Coated                                 | PE/PVDF.                                             |  |  |
| Color                                  | color difference delta E≤ within 0.6.                |  |  |
| Goss                                   | according to customer request                        |  |  |
| Coating thickness                      | PE≥18um; PVDF≥25um;(Pencil hardness)≥2HB             |  |  |
| Adhesion                               | ≥1grade                                              |  |  |
| The impact resistance                  | don't drop paint, no cracks(50KG/CM,ASTMD-2794:1993) |  |  |
| Resistance to methyl ethyl ketone ≥100 |                                                      |  |  |
| Abrasion resistance                    | ≥10000 without any change                            |  |  |
| MOQ                                    | 3 tons                                               |  |  |
| Standard                               | GB/T 3880-2006, Q/Q 141-2004, ASTM, JIS, EN          |  |  |
| Certification                          | ISO9001,SGS, ROHS,FDA,TUV                            |  |  |