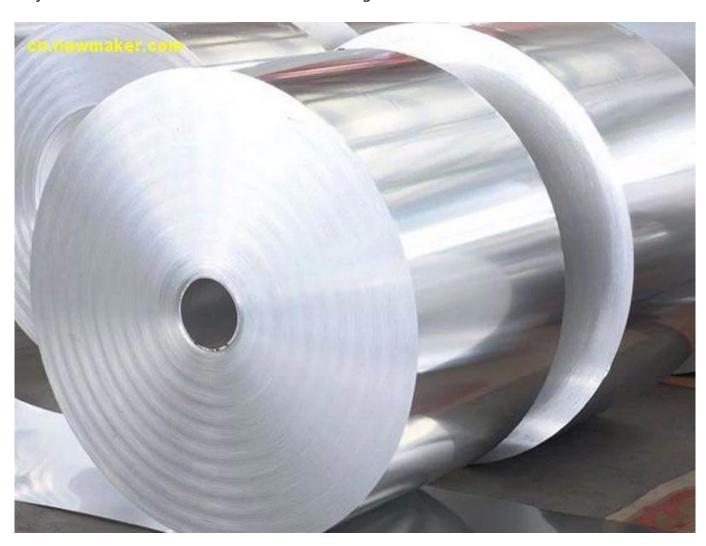

Application: lamp and lighting industry,

Mechencial property: could meet standard GB/T-3880-2006, ASTM, JIS, and ENAW.

Cerification: ISO9001:2000, Mill test report, Certificate of origin, ROHS, SGS report.

Surface quality: Smooth, clean, be free of oil, stain, scratch, wave and corrosion, ready for paint, Oxidation and lamination.

Packing: standard export package sutiable for seafreight.

Time of delivery: within 30days Month capacity: 2000tons/month

Exporting port: DALIAN, SHANGHAI, TIANJIN, QINGDAO

Payment term: T/T or Irrevocable LC at sight.







Our factory is major in producing aluminum foil, coil and sheet. We have customers all over the world. We have a professional staff standing by to serve you. Our trading team experienced in international trade, international logistics as well as insurance.

Our technical team has more than 30years' experiences in aluminum and magnesium production and deep processing. Our aim is to provide perfect cargo and service to our customers.

# **Package photo**

××

## **Factory photo**

x x

### **Certification**



### **FAQ:**

Q: How long is your delivery time?

A: Generally it is 5-10 days if the goods are in stock. or it is 45-60 days if the goods are not in stock.

it is according to quantity.

Q: Do you provide samples? is it free or extra?

A: Yes, we could offer the sample for free