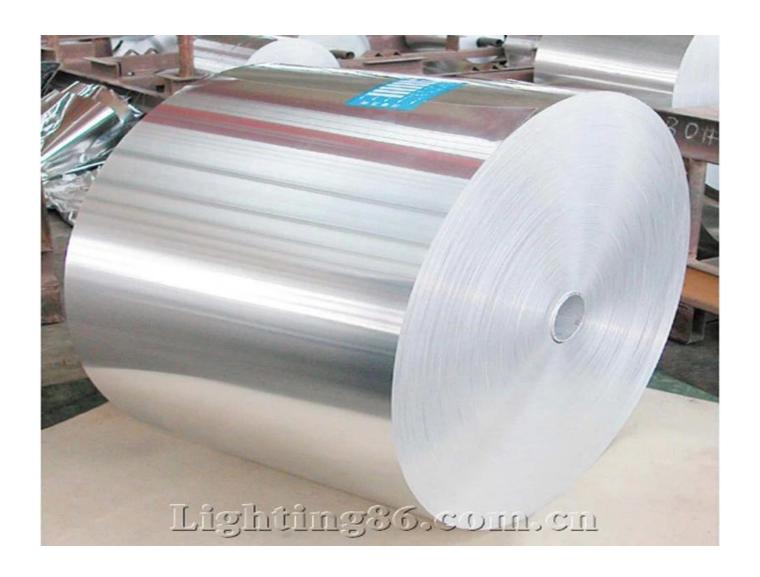

Application: lamp and lighting industry,

Mechencial property: could meet standard GB/T-3880-2006, ASTM, JIS, and ENAW.

Cerification: ISO9001:2000, Mill test report, Certificate of origin, ROHS, SGS report.

Surface quality: Smooth, clean, be free of oil, stain, scratch, wave and corrosion, ready for paint, Oxidation and lamination.

Packing: standard export package sutiable for seafreight.

Time of delivery: within 30days Month capacity: 2000tons/month

Exporting port: DALIAN, SHANGHAI, TIANJIN, QINGDAO

Payment term: T/T or Irrevocable LC at sight.







Our factory is major in producing aluminum foil, coil and sheet. We have customers all over the world. We have a professional staff standing by to serve you. Our trading team experienced in international trade, international logistics as well as insurance.

Our technical team has more than 30years' experiences in aluminum and magnesium production and deep processing. Our aim is to provide perfect cargo and service to our customers.

# **Package photo**

××

## **Factory photo**

x x

### **Certification**



### **FAQ:**

Q: How long is your delivery time?

A: Generally it is 5-10 days if the goods are in stock. or it is 45-60 days if the goods are not in stock.

it is according to quantity.

Q: Do you provide samples? is it free or extra?

A: Yes, we could offer the sample for free ch