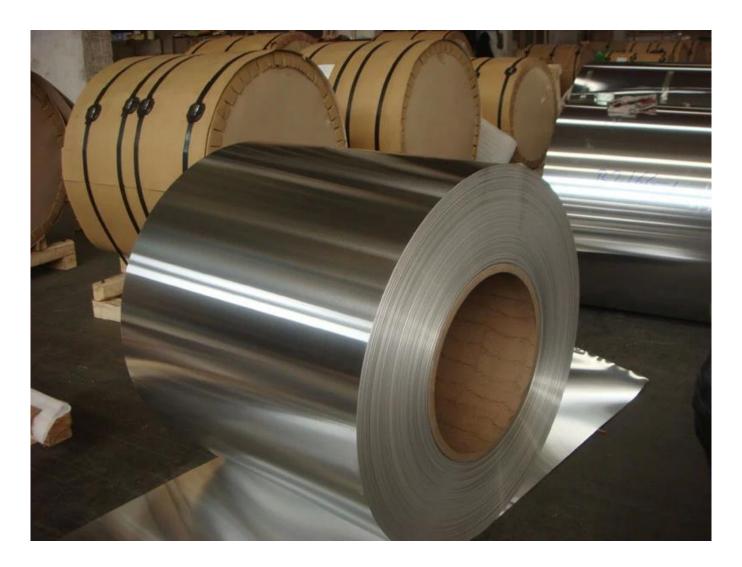

Application: lamp and lighting industry,

Mechencial property: could meet standard GB/T-3880-2006, ASTM, JIS, and ENAW.

Cerification: ISO9001:2000, Mill test report, Certificate of origin, ROHS, SGS report.

Surface quality: Smooth, clean, be free of oil, stain, scratch, wave and corrosion, ready for paint, Oxidation and lamination.

Packing: standard export package sutiable for seafreight.

Time of delivery: within 30days Month capacity: 2000tons/month

Exporting port: DALIAN, SHANGHAI, TIANJIN, QINGDAO

Payment term: T/T or Irrevocable LC at sight.







Our factory is major in producing aluminum foil, coil and sheet. We have customers all over the world. We have a professional staff standing by to serve you. Our trading team experienced in international trade, international logistics as well as insurance.

Our technical team has more than 30years' experiences in aluminum and magnesium production and deep processing. Our aim is to provide perfect cargo and service to our customers.

# **Package photo**

××

## **Factory photo**

x x

### **Certification**



### **FAQ:**

Q: How long is your delivery time?

A: Generally it is 5-10 days if the goods are in stock. or it is 45-60 days if the goods are not in stock.

it is according to quantity.

Q: Do you provide samples? is it free or extra?

A: Yes, we could offer the sample for free char